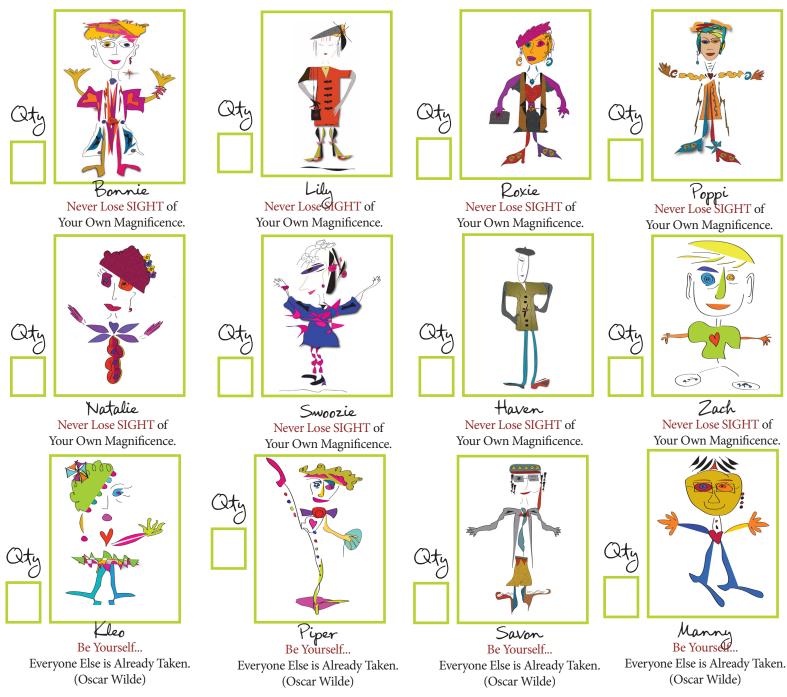

## Witty Words. Quirky Art. Wise Wisdom.

• C: 323.839.0128 • E: curmudgeoncards@earthlink.net W: www.curmudgeoncards.com

Elisa Goodman's unique brand of Illustrations, now offers humorous, quirky, & whimsical EMPOWERMENT POSTERS#(). Her audience mainly caters to those going through their own Mid-Life Introspection + having Spiritual "Wake Up" Calls -- and her ART seems to inspire transformational communication. While there are more to choose from, these are some of the more popular designs.

Min. Order (10) – any combination of styles. Prices: 13x19 are \$18/ea (Unframed) or \$28/ea (Framed). 8x10's are \$10/ea (Unframed) or \$18/ea (Framed). Prints are digitally reproduced & signed. Please indicate quantity, character name & a few words of the text indicated in RED for proper ID. Please email to to Elisa Goodman at: curmudgeoncards@earthlink.net. Thank You!