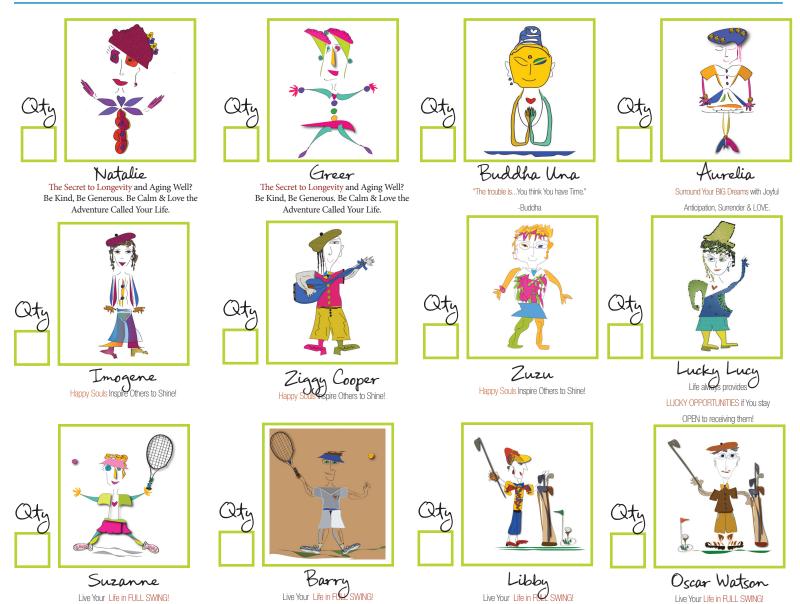

## Witty Words. Quirky Art. Wise Wisdom.

C: 323.839.0128 • E: curmudgeoncards@earthlink.net W. www.curmudgeoncards.com

Elisa Goodman's unique brand of Illustrations, now offers humorous, quirky, & whimsical Empowerment Posters #3. Her audience mainly caters to those going through their own Mid-Life Introspection + having Spiritual "Wake Up" Calls – and her ART seems to inspire transformational communication. Feel free to request a PDF Brochure of current offerings.

Min. Order (10) – any combination of styles. Prices: 13x19 are \$18/ea (Unframed) or \$28/ea (Framed). 8x10's are \$10/ea (Unframed) or \$18/ea (Framed). Prints are digitally reproduced & signed. Please indicate quantity, character name & a few words of the text indicated in RED for proper ID. Please email to to Elisa Goodman at: curmudgeoncards@earthlink.net. Thank You!