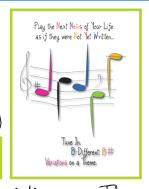

Variations on a Theme Play the Next Notes of Your Life as if they are not yet written... Tune In. B-Different. B #. Variations on a Theme.

The Magic Vase
All EYES are watching what we do with our lives. Change. Expand. Grow. There is Still Time for Magic!