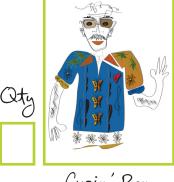

Cuzin' Ron

The Melody of Life can be Jazzy or Dramatic, Uptempo or Spirited, Off-Key or Trill Tune In to Your Vibrations...Don't Miss a Beat!

Winship I'm Traveling Light these Days.. I'm saying "NO" to Baggage of any kind. I refuse to Stress Out over things that don't ultimately make me look good.