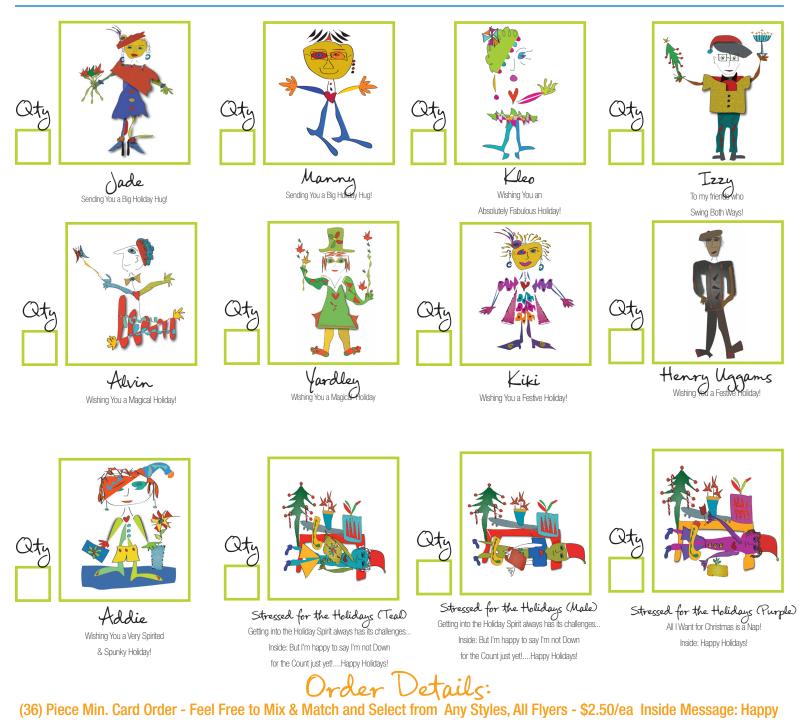

(36) Piece Min. Card Order - Feel Free to Mix & Match and Select from Any Styles, All Flyers - \$2.50/ea Inside Message: Happy

Holidays! (Unless Specified). Here's how to Order: Circle character, Check Off Quantity - Email me with Purchase Order. Please include your Name, Company Name, Phone #, P.O. # (if Applicable). You may call with Credit Card info for privacy. Thank You! www.curmudgeoncards.com The I'm Skewed Collection™ is a division of Curmudgeon Cards® ©2008-2021 All Rights Reserved.